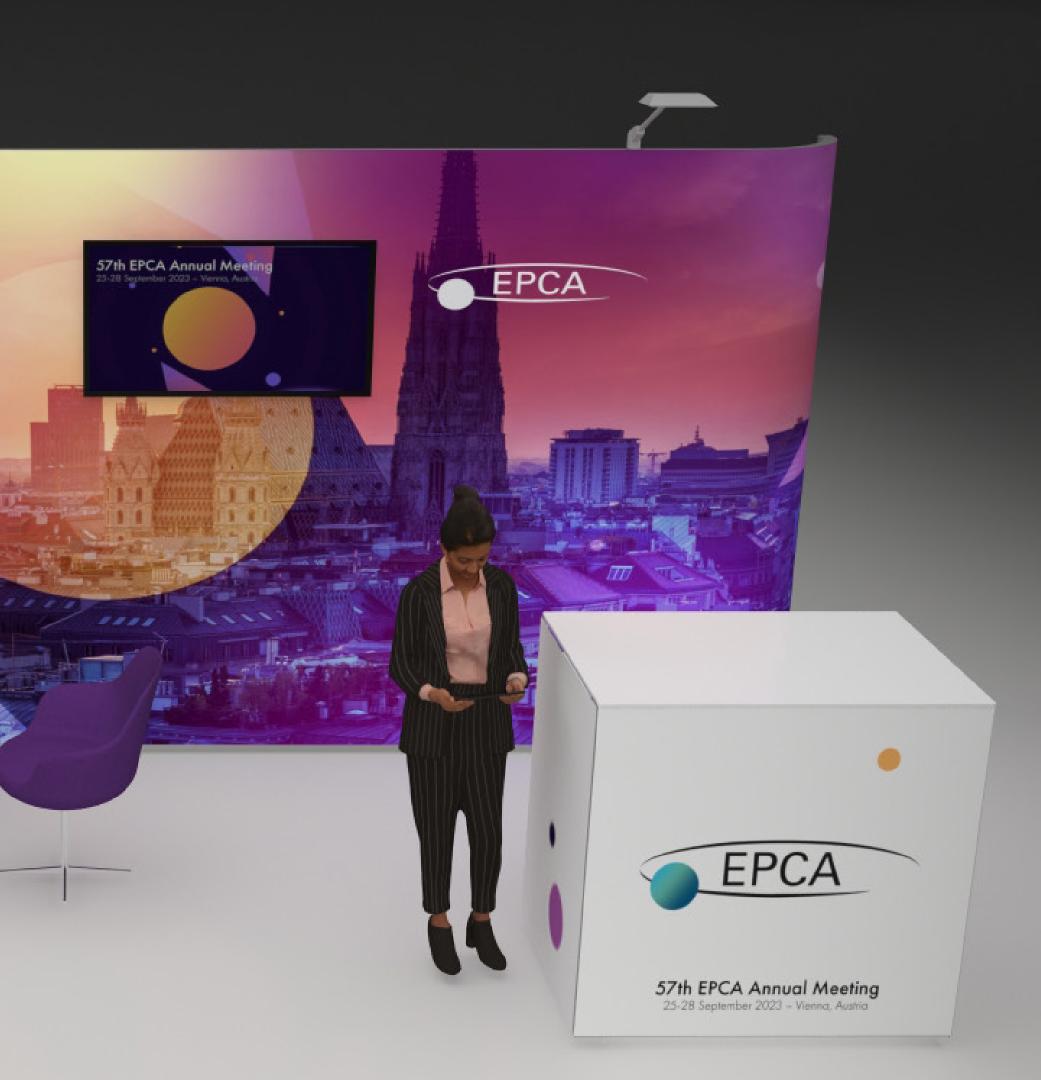

# The GOLD BOOTH Set Up | 12,5 m² | 4000€

### Including:

- Aluvsion Omni 55 Systems standard and oval elements
- 2 x high chairs and 1 high desk with locking cabinet
- 3 x lounge chairs and 1 x small table

## 3 Branding Areas:

Backdrop | Arch | Desk

- 2 x 55" Led display
- Expo lights
- Recycle bin
- Power cabeling