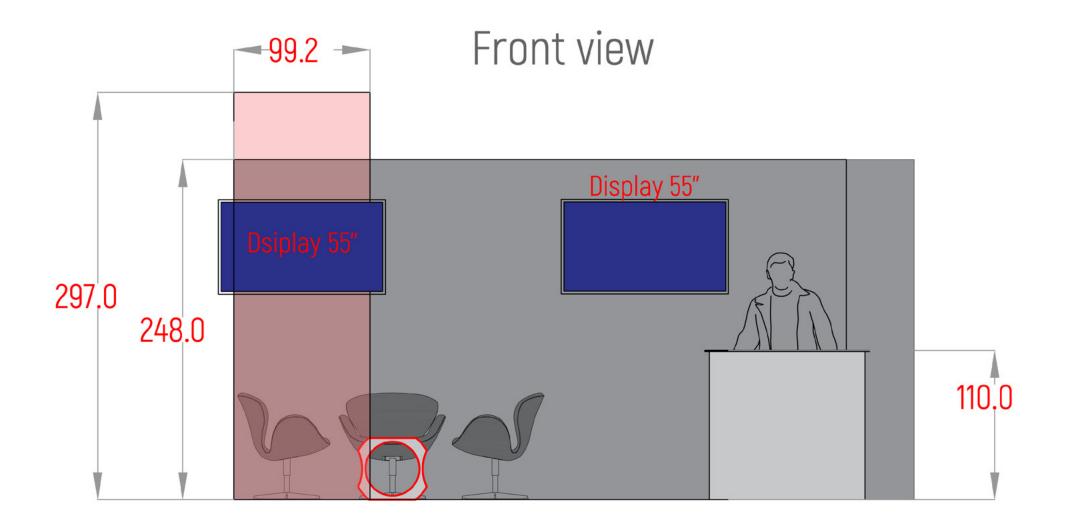

## Top view

### Backdrop:

Print File Size: **523.8 x 248 cm.** | 100dpi. Keep in mind the Display, covering an area of 125 x 75 cm. Position of the Dispaly: 240 cm. From the left corenr and 150 cm. From the ground

### Arch:

Print File Size: 99.2 x 325.4 cm. | 100dpi. Keep in mind the Display, covering an area of 75 cm H. Position of the Dispaly: 150 cm. From the ground