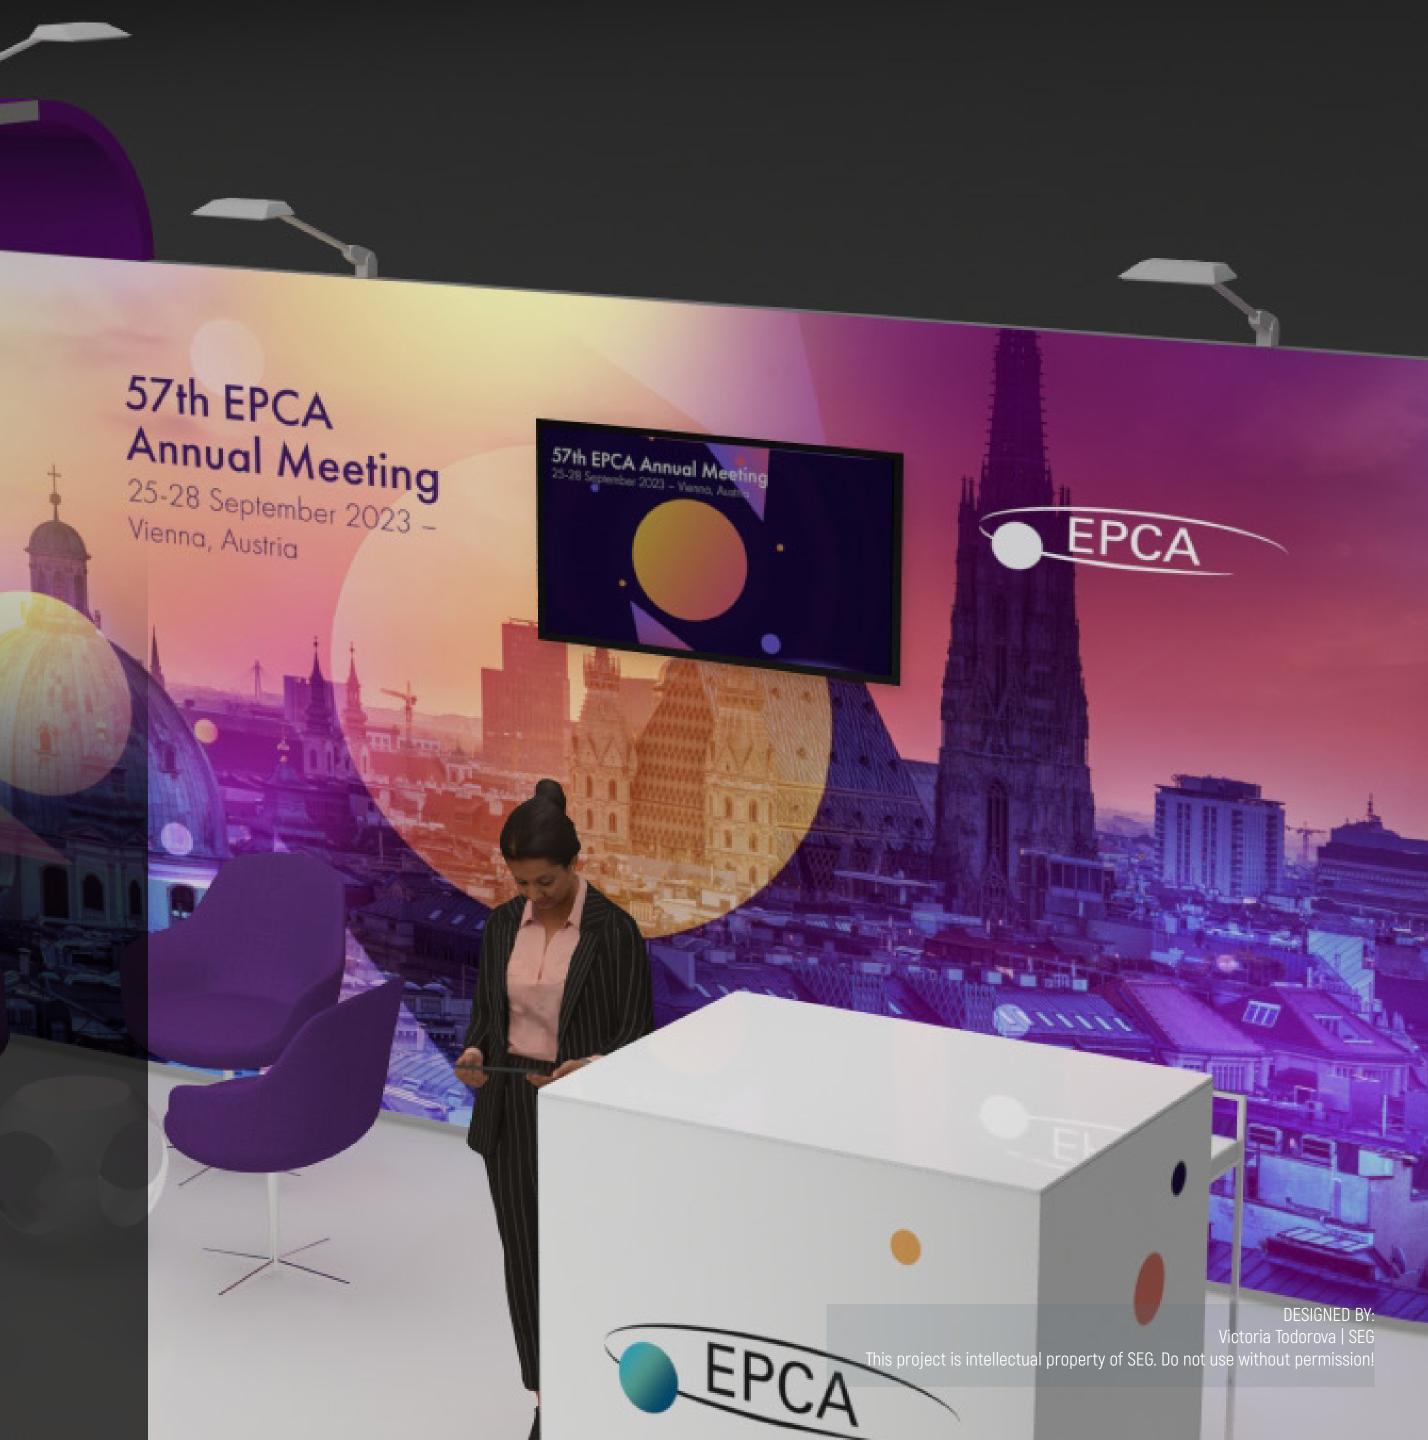

# The GOLD BOOTH Set Up | 12,5 m² | 4000€

### Including:

- Aluvsion Omni 55 Systems standard and oval elements
- 2 x high chairs and 1 high desk with locking cabinet
- 3 x lounge chairs and 1 x small table

## 3 Branding Areas:

Backdrop | Arch | Desk

- 2 x 55" Led display
- Expo lights
- Recycle bin
- Power cabeling

# 57th EPCA Annual Meeting 25-28 September 2023 – Vienna, Austria

0

DESIGNED BY: Victoria Todorova | SEG This project is intellectual property of SEG. Do not use without permission!