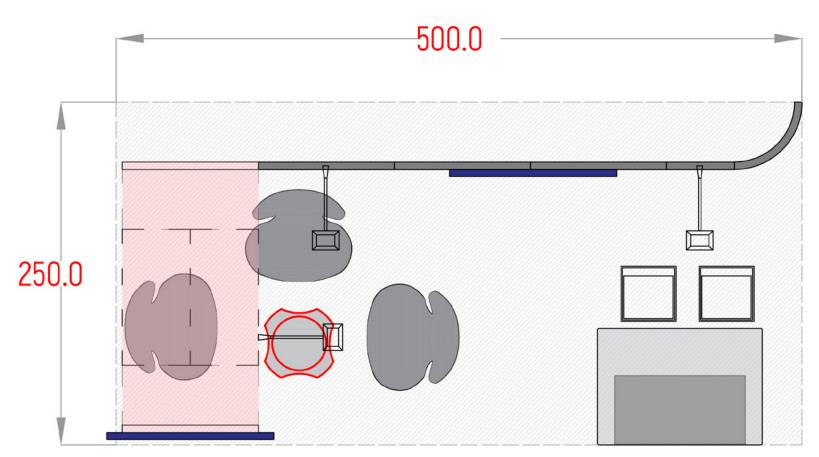

# GOLD BOOTH

## At 57th EPCA Annual Meeting

0000







# The GOLD BOOTH Set Up | 12,5 m² | 4000€

### Including:

- Aluvsion Omni 55 Systems standard and oval elements
- 2 x high chairs and 1 high desk with locking cabinet
- 3 x lounge chairs and 1 x small table

## 3 Branding Areas:

Backdrop | Arch | Desk

- 2 x 55" Led display
- Expo lights
- Recycle bin
- Power cabeling





# 57th EPCA Annual Meeting 25-28 September 2023 – Vienna, Austria

0

DESIGNED BY: Victoria Todorova | SEG This project is intellectual property of SEG. Do not use without permission!





## Top view



# The GOLD BOOTH **Branding Print Requirements**

### Backdrop:

Print File Size: **523.8 x 248 cm.** | 100dpi. Keep in mind the Display, covering an area of 125 x 75 cm. Position of the Dispaly: 240 cm. From the left corenr and 150 cm. From the ground

### Arch:

Print File Size: 99.2 x 325.4 cm. | 100dpi. Keep in mind the Display, covering an area of 75 cm H. Position of the Dispaly: 150 cm. From the ground

#### Desk:

Front Print File Size: 119.2 x 109 cm. | 100dpi. Left Print File Size: 84.1 x 109 cm. | 100dpi. Right Print File Size: 84.1 x 109 cm. | 100dpi.

**Possible file formats:** .tiff | .pdf | .eps **ATTENTION!** All texts should be outlined!

> If you have any additional questions regarding the Branding Print Requirements, Please reach out: lazov@seg.live



# PLACE YOUR ORD